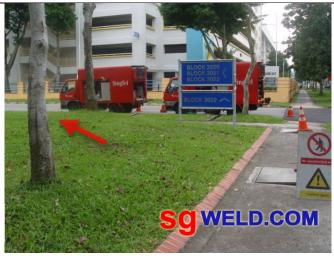

9. Once you see "**UbiPlex I**", walk into the entrance shown in picture below in red box.

10. After you walk in, turn right and you will see what's shown in picture below. Go forward.

11. Once you reached 3030A, walk in the **red arrow** direction until you see Hi-Yew on the right side.