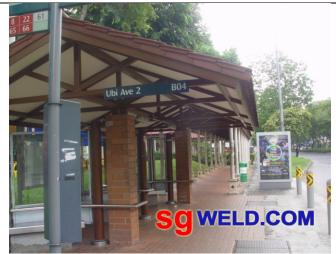

## Blk 3031A UBI RD 3 #01-112 SINGAPORE 408659

You will see a bus stop with the bus stop number "Ubi Ave 2 B04" along the path.

As you continue walking, you will see a blue signboard.Walk in the red arrow direction.