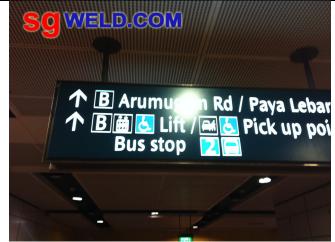

## Blk 3031A UBI RD 3 #01-112 SINGAPORE 408659

 After you alight at Macpherson MRT Station, look for this sign and walk in that direction.

After you exit Macpherson MRT Station, look for this road and walk in that direction.