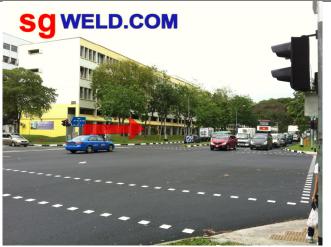

6. Walk towards the direction the **red arrow** is pointing at after you reached the cross junction.