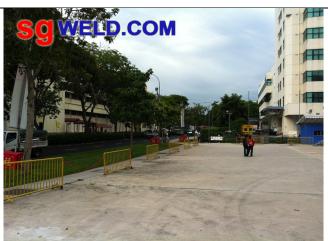

3. As you walk along the direction, you should see this path.

 Look out for the wide space as you continue walking to ensure you are walking in the right direction.

5. Be sure to walk beside the wide space you saw in the previous picture.