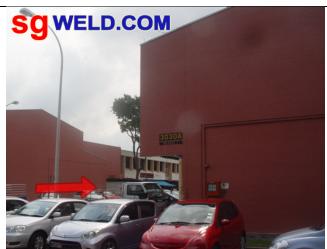

9. Once you see "**UbiPlex I**", walk into the entrance shown in picture below in red box.

10. After you walk in, turn right and you will see what's shown in picture below. Go forward.

11. Once you reached 3030A, walk in the **red arrow** direction until you see Hi-Yew on the right side.