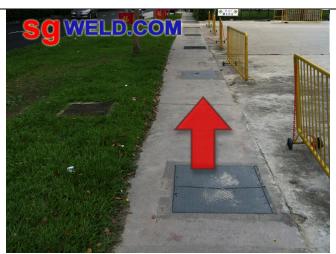

3. As you walk along the direction, you should see this path.

 Look out for the wide space as you continue walking to ensure you are walking in the right direction.

5. Be sure to walk beside the wide space you saw in the previous picture.