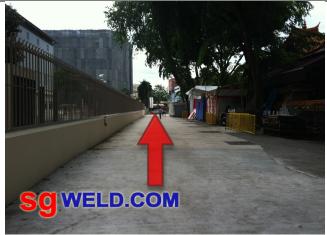

3. As you walk along the direction, you should see this path.

 Look out for the wide space as you continue walking to ensure you are walking in the right direction.

5. Be sure to walk beside the wide space you saw in the previous picture.