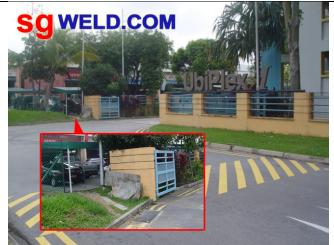

9. Once you see "**UbiPlex I**", walk into the entrance shown in picture below in red box.

10. After you walk in, turn right and you will see what's shown in picture below. Go forward.

11. Once you reached 3030A, walk in the **red arrow** direction until you see Hi-Yew on the right side.