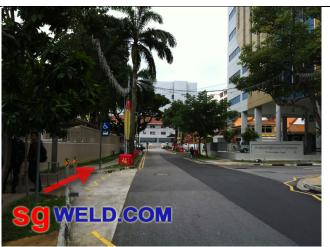

6. Walk towards the direction the **red arrow** is pointing at after you reached the cross junction.