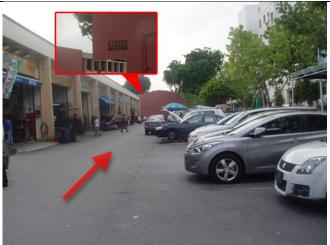

9. Once you see "**UbiPlex I**", walk into the entrance shown in picture below in red box.

10. After you walk in, turn right and you will see what's shown in picture below. Go forward.

11. Once you reached 3030A, walk in the **red arrow** direction until you see Hi-Yew on the right side.