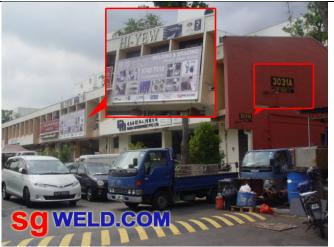

out for the wide space as you continue walking to ensure you are walking in the right direction.



5. Be sure to walk beside the wide space you saw in the previous picture.



6. Walk towards the direction the **red arrow** is pointing at after you reached the cross junction.

## Blk 3031A UBI RD 3 #01-112 SINGAPORE 408659



You will see a bus stop with the bus stop number "Ubi Ave 2 B04" along the path.



As you continue walking, you will see a blue signboard.Walk in the red arrow direction.



9. Once you see "**UbiPlex I**", walk into the entrance shown in picture below in red box.



10. After you walk in, turn right and you will see what's shown in picture below. Go forward.



11. Once you reached 3030A, walk in the **red arrow** direction until you see Hi-Yew on the right side.



12. Continue walking and you see Hi-Yew at **Block 3031A** on the right side.